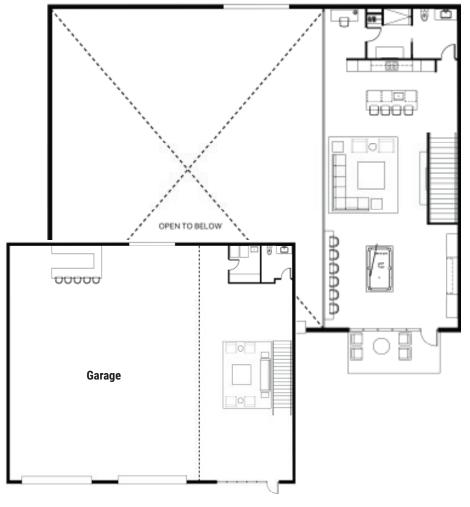

# COTA CAR COMMUNITY

**DIGITAL BROCHURE** 















#### **CIRCUIT OF THE AMERICAS**

- x2 Weekends of Dedicated Track Time
- Private Viewing Deck at Turn 11
- **Event Pre-Sale Opportunities**

#### T11 FACILITIES

- **EV Charging Stations**
- Community Events
- Swimming Pool
- Owner's Lounge
- Meeting Rooms



# AVAILABLE FLOORPLANS

### **MEDIUM UNIT**

1,500 SF Total



Garage

# **LARGE UNIT**

2,250 SF Total



# **LARGE+ UNIT**

3,000 SF Total





### X LARGE UNIT

4,500 SF Total



# **XX LARGE UNIT**

6,000 SF Total



FLOOR PLANS ARE NOT TO SCALE, DIMENSIONS ARE APPROXIMATE, AND MAY VARY FROM THE DESCRIPTION OF THE UNIT IN THE CONDOMINIUM DECLARATION AND THE PURCHASE CONTRACT. FLOOR PLANS MAY BE ATTACHED TO THE PURCHASE CONTRACT AS REPRESENTATIVE OF THE UNIT, BUT WILL NOT BE CONSTRUED AS A DESCRIPTION OF THE UNIT FOR CONVEYANCE OR CONTRACT AS REPRESENTATIVE OF THE UNIT ARE SUBJECT TO CHANGE. PLEASE REVIEW THE CONDOMINIUM DECLARATION AND DURCHASE CONTRACT

FOR CONVEYANCE OR CONTRACT PURPOSES. FLOOR PLANS, INCLUDING ROOM LAYOUTS AND THE CONFIGURATION AND DURCHASE CONTRACT

FOR CONVEYANCE OR CONTRACT AS REPRESENTATIVE OF THE UNIT ARE SUBJECT TO CHANGE. PLEASE REVIEW THE CONDOMINIUM DECLARATION AND DURCHASE CONTRACT

FOR CONVEYANCE OR CONTRACT AS REPRESENTATIVE OF THE UNIT ARE SUBJECT TO CHANGE. PLEASE RE