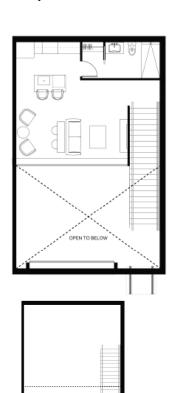

# COTA CAR COMMUNITY

**DIGITAL BROCHURE** 















#### **CIRCUIT OF THE AMERICAS**

- x2 Weekends of Dedicated Track Time
- Private Viewing Deck at Turn 11
- **Event Pre-Sale Opportunities**

#### T11 FACILITIES

- **EV Charging Stations**
- Community Events
- Swimming Pool
- Owner's Lounge
- Meeting Rooms



# AVAILABLE FLOORPLANS

### **MEDIUM UNIT**

1,500 SF Total



Garage

# **LARGE UNIT**

2,250 SF Total



# **LARGE+ UNIT**

3,000 SF Total





### X LARGE UNIT

4,500 SF Total



# **XX LARGE UNIT**

6,000 SF Total



FLOOR PLANS ARE NOT TO SCALE, DIMENSIONS ARE APPROXIMATE, AND MAY VARY FROM THE DESCRIPTION OF THE UNIT IN THE CONDOMINIUM DECLARATION AND THE PURCHASE CONTRACT. FLOOR PLANS MAY BE ATTACHED TO THE PURCHASE CONTRACT AS REPRESENTATIVE OF THE UNIT, BUT WILL NOT BE CONSTRUED AS A DESCRIPTION OF THE UNIT FOR CONVEYANCE OR CONTRACT AS REPRESENTATIVE OF THE UNIT ARE SUBJECT TO CHANGE. PLEASE REVIEW THE CONDOMINIUM DECLARATION AND DURCHASE CONTRACT

FOR CONVEYANCE OR CONTRACT PURPOSES. FLOOR PLANS, INCLUDING ROOM LAYOUTS AND THE CONFIGURATION AND DURCHASE CONTRACT

FOR CONVEYANCE OR CONTRACT AS REPRESENTATIVE OF THE UNIT ARE SUBJECT TO CHAN