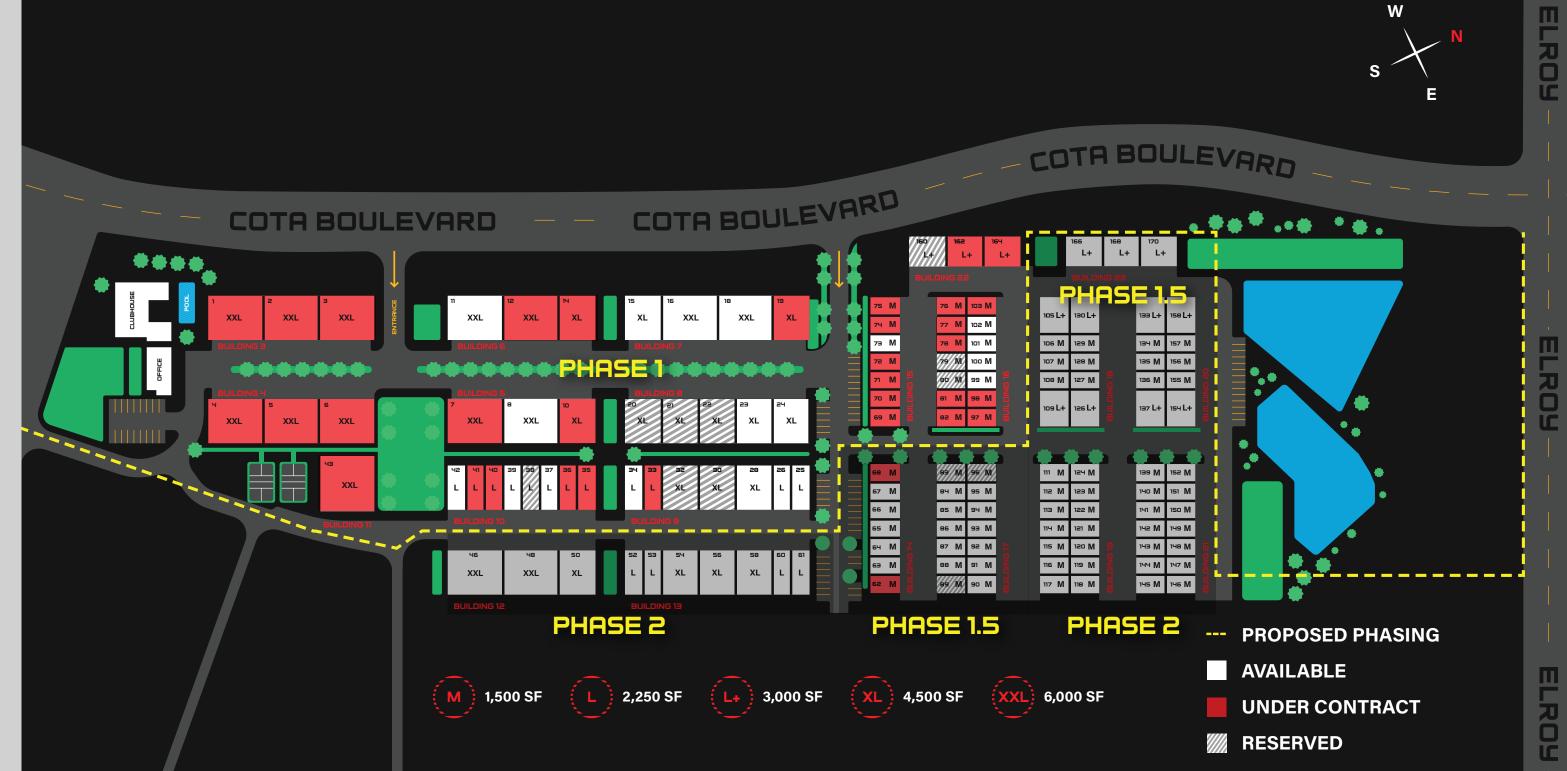

# COTA CAR COMMUNITY

**DIGITAL BROCHURE** 















#### **CIRCUIT OF THE AMERICAS**

- x2 Weekends of Dedicated Track Time
- Private Viewing Deck at Turn 11
- **Event Pre-Sale Opportunities**

#### T11 FACILITIES

- **EV Charging Stations**
- Community Events
- Swimming Pool
- Owner's Lounge
- Meeting Rooms



# AVAILABLE FLOORPLANS

### **MEDIUM UNIT**

1,500 SF Total



Garage

# **LARGE UNIT**

2,250 SF Total



# **LARGE+ UNIT**

3,000 SF Total





### X LARGE UNIT

4,500 SF Total



# **XX LARGE UNIT**

6,000 SF Total



FLOOR PLANS ARE NOT TO SCALE, DIMENSIONS ARE APPROXIMATE, AND MAY VARY FROM THE DESCRIPTION OF THE UNIT IN THE CONDOMINIUM DECLARATION AND THE PURCHASE CONTRACT. FLOOR PLANS MAY BE ATTACHED TO THE PURCHASE CONTRACT AS REPRESENTATIVE OF THE UNIT, BUT WILL NOT BE CONSTRUED AS A DESCRIPTION OF THE UNIT FOR CONVEYANCE OR CONTRACT AS REPRESENTATIVE OF THE UNIT ARE SUBJECT TO CHANGE. PLEASE REVIEW THE CONDOMINIUM DECLARATION AND DURCHASE CONTRACT

FOR CONVEYANCE OR CONTRACT PURPOSES. FLOOR PLANS, INCLUDING ROOM LAYOUTS AND THE CONFIGURATION AND DURCHASE CONTRACT

FOR CONVEYANC