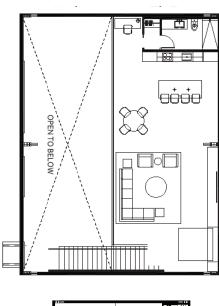

# COTA CAR COMMUNITY

**DIGITAL BROCHURE** 















#### **CIRCUIT OF THE AMERICAS**

- x2 Weekends of Dedicated Track Time
- Private Viewing Deck at Turn 11
- **Event Pre-Sale Opportunities**

#### T11 FACILITIES

- **EV Charging Stations**
- Community Events
- Swimming Pool
- Owner's Lounge
- Meeting Rooms



# AVAILABLE FLOORPLANS

### **MEDIUM UNIT**

1,500 SF Total



Garage

# **LARGE UNIT**

2,250 SF Total



# **LARGE+ UNIT**

3,000 SF Total





### X LARGE UNIT

4,500 SF Total



# **XX LARGE UNIT**

6,000 SF Total



FLOOR PLANS ARE NOT TO SCALE, DIMENSIONS ARE APPROXIMATE, AND MAY VARY FROM THE DESCRIPTION OF THE UNIT IN THE CONDOMINIUM DECLARATION AND THE PURCHASE CONTRACT. FLOOR PLANS MAY BE ATTACHED TO THE PURCHASE CONTRACT AS REPRESENTATIVE OF THE UNIT, BUT WILL NOT BE CONSTRUED AS A DESCRIPTION OF THE UNIT FOR CONVEYANCE OR CONTRACT AS REPRESENTATIVE OF THE UNIT ARE SUBJECT TO CHANGE. PLEASE REVIEW THE CONDOMINIUM DECLARATION AND DURCHASE CONTRACT

FOR CONVEYANCE OR CONTRACT PURPOSES. FLOOR PLANS, INCLUDING ROOM LAYOUTS AND THE CONFIGURATION AND DURCHASE CONTRACT

FOR CONVEYANCE OR CONTRACT AS REPRESENTATIVE OF THE UNIT ARE SUBJECT TO CHANGE. PLEASE REVIEW THE CONDOMINIUM DECLARATION AND DURCHASE CONTRACT

FOR CONVEYAN