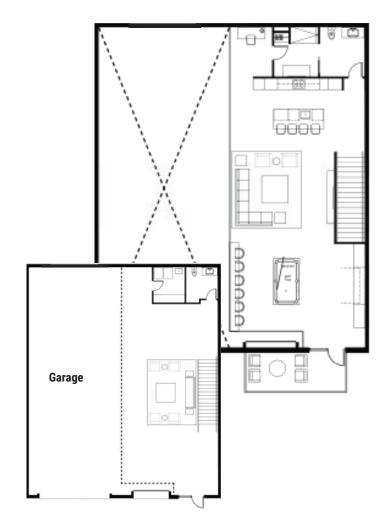

# **XX LARGE UNIT**

6,000 SF Total

FLOOR PLANS ARE NOT TO SCALE, DIMENSIONS ARE APPROXIMATE, AND MAY VARY FROM THE DESCRIPTION OF THE UNIT IN THE CONDOMINIUM DECLARATION AND THE PURCHASE CONTRACT. FLOOR PLANS MAY BE ATTACHED TO THE PURCHASE CONTRACT AS REPRESENTATIVE OF THE UNIT, BUT WILL NOT BE CONSTRUED AS A DESCRIPTION OF THE UNIT FOR CONVEYANCE OR CONTRACT AS REPRESENTATIVE OF THE UNIT ARE SUBJECT TO CHANGE. PLEASE REVIEW THE CONDOMINIUM DECLARATION AND DURCHASE CONTRACT