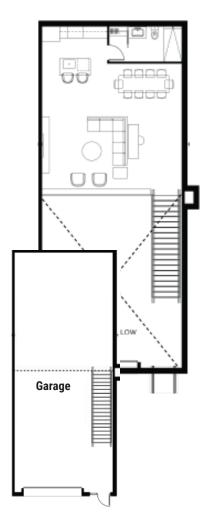

# COTA CAR COMMUNITY

**DIGITAL BROCHURE** 















#### **CIRCUIT OF THE AMERICAS**

- x2 Weekends of Dedicated Track Time
- Private Viewing Deck at Turn 11
- **Event Pre-Sale Opportunities**

#### T11 FACILITIES

- **EV Charging Stations**
- Community Events
- Swimming Pool
- Owner's Lounge
- Meeting Rooms



# AVAILABLE FLOORPLANS

### **MEDIUM UNIT**

1,500 SF Total



Garage

# **LARGE UNIT**

2,250 SF Total



# **LARGE+ UNIT**

3,000 SF Total





### X LARGE UNIT

4,500 SF Total



# **XX LARGE UNIT**

6,000 SF Total



FLOOR PLANS ARE NOT TO SCALE, DIMENSIONS ARE APPROXIMATE, AND MAY VARY FROM THE DESCRIPTION OF THE UNIT IN THE CONDOMINIUM DECLARATION AND THE PURCHASE CONTRACT. FLOOR PLANS MAY BE ATTACHED TO THE PURCHASE CONTRACT AS REPRESENTATIVE OF THE UNIT, BUT WILL NOT BE CONSTRUED AS A DESCRIPTION OF THE UNIT FOR CONVEYANCE OR CONTRACT AS REPRESENTATIVE OF THE UNIT ARE SUBJECT TO CHANGE. PLEASE REVIEW THE CONDOMINIUM DECLARATION AND DURCHASE CONTRACT

FOR CONVEYANCE OR CONTRACT PURPOSES. FLOOR PLANS, INCLUDING ROOM LAYOUTS AND THE CONFIGURATION AND DURCHASE CONTRACT

FOR CONVEYANCE OR CONTRACT AS REPRESENTATIVE OF THE UNIT ARE SUBJECT TO CHANGE. PLEASE REVIEW THE CONDOMINIUM DECLARATIO